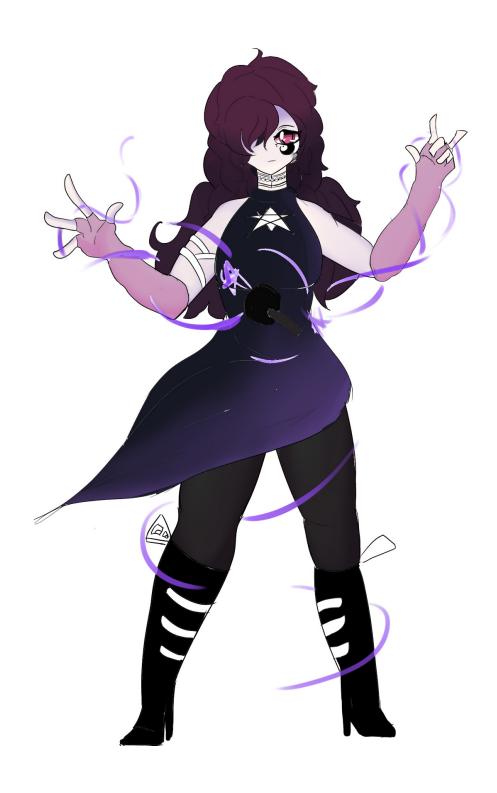

# TAYLOR GREENFELT

AGE
HEIGHT

I, 80 m

BREED

Witch
HAIR COLOUR
EYE COLOUR
EMOTION POSE

Cising pose, headest mic

ROLE IN GROUP Wain female vocals

COLOUR THEME CLOTHING:

Photoshouts
Singing Stacey's clothes
Stealing Stacey's clothes
Purple aesthetics
Har brother pper
#1 Alexan shipper

People who use her (bother)

Cillia

Dishonest people

Dis (rouds)

## TRYLOR GREENFELT

Taylor is the oldest member of CMD'm Pop and the older sister of Logan. Both Logan and Taylor have achieved the power of witchcraft, which they can thank their mom for. Taylor has always been very protective of her little brother, since he always tends to get in trouble with his cold, not caring attitude. Besides loving him, she adores the fact that Logan is heavily crushing on Alex.

Even though Alex is too oblivious to notice the attempts Logan makes, she always supports what they've got going on and she's their Nr. 1 shipper.

She also has a very good relationship with Alex. He's basically like a second little brother to her, although she's less protective of him, because Alex is smart enough to run away. Alex and Logan have been friends for almost a decade now so he's basically part of the family. It also feels like that to Tailor.

Stacey is a sweetheart, according to Taylor. "Cute, sweet, talented, shy and a nice body". She might have a little crush on her. They've been singing for two years now and their voices together make the most perfect harmonies.

The only person she really despises is Lillia. She hates her, because Lillia is obsessed with Logan, on a psychopathic level. She feels like Lillia is ruining her ship between Alex and her little brother and the relationship between her and Logan. She has nothing good to say about Lillia.

In her signature she always spells her name with an i in stead of an y. Alex told her to do this, otherwise people might think she's a dark Taylor Swift.