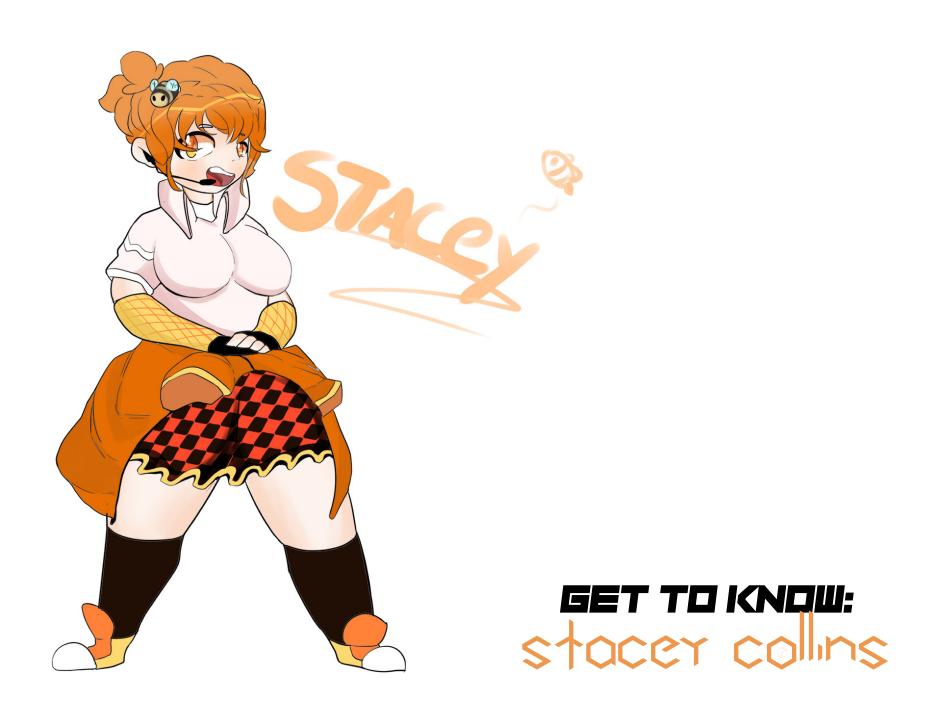

# MRIN RAPPER VISUALS

lilia chandlet

LERO DANCER
MAIN NOCALIST
MAIKNAE

stacer collins

# STACEY COLLINS

HEIGHT

BREED

HAIR COLOUR

EYE COLOUR

EMOTION POSE

Colon, Shy, headset mic

ROLE IN GROUP Main dancer

COLOUR THEME CLOTHING:

### RELATIONSHIP WITH OTHERS:

#### LIKES:

Flowers

Crop tops + skirts

Chess aesthetic

moneyy

per Forming

black & white

#### **DISLIKES**:

Her family
Lillia
Talent shows (because she was
and Place)
Crowded places
Singing in a studio

## STRCEY COLLINS

Stacey is the youngest member of CMD'm Pop. Her and Alex go way back, during their high school days. Both Alex and Stacey participated in a talent show when they were 16 years old. Alex got fourth and Stacey got second, but after this encounter the two started to become friends and decided to perform from time to time around school and nearby bars.

We jump two years further in time, the end of high school, their ways would part, but Alex thought he and Stacey could achieve more in life. Which is why he asked her if she wanted to join in a band he wanted to create together with his best friend and their sister. Stacey obviously agreed and from that day on she became part of CMD'm Pop.