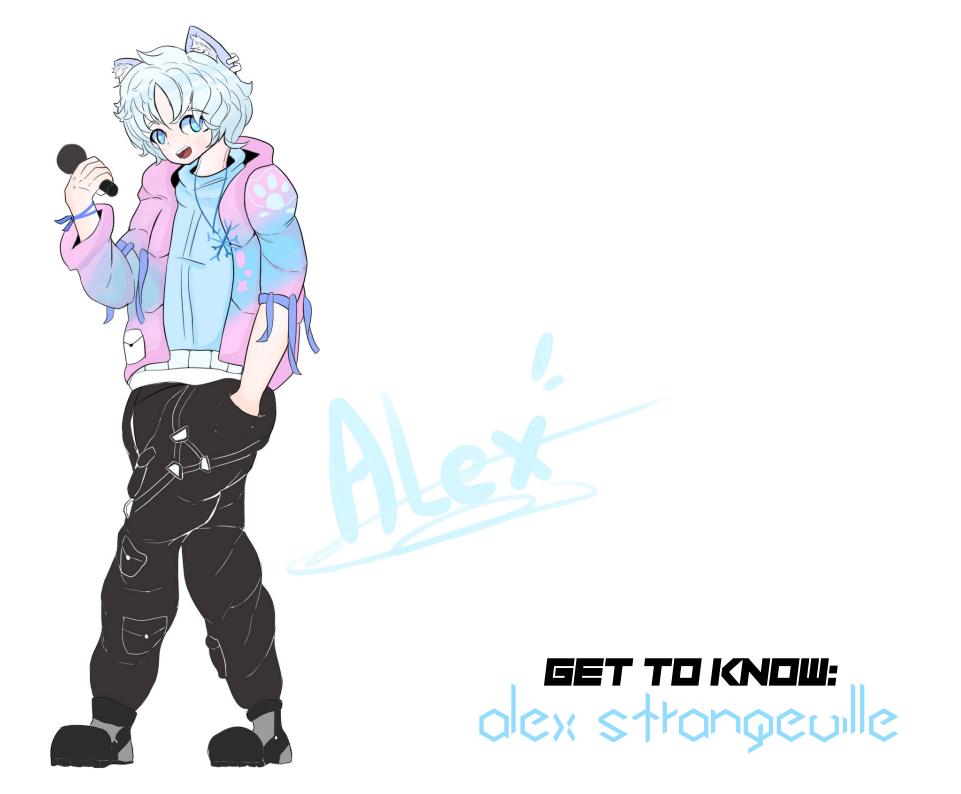

# **ALEX STRANGEVILLE**

AGE
HEIGHT
BREED
Catboy
HAIR COLOUR
EYE COLOUR
EMOTION POSE
ROLE IN GROUP
Leader
COLOUR THEME CLOTHING:

#### LIKES:

Singing, Dancing,
His Gons, Loyan, Toyor,
Drinking, neon aesthetics
Purple, Stack, white, red
wearing Logan's hoodies
soying 'no u', 75 music

#### RELATIONSHIP WITH OTHERS:

LOGAN: W W W W W W W LILLIA: W W W W W W TAYLOR: W W W W W W

Crushing on best friend? Logan & Alex sus energy

#### **DISLIKES**:

Performing, being formal dishonesty, clubs yellow, green Physical touch (except from Logan)

## **FLEX STRANGENILLE**

Alex is the leader and founder of CMD' Pop. He's the most mysterious member of them all. Is he a cat? Is he boy? No, he's a catboy. A man in a human body with catears and a tail attached to it. He didn't always used to be like this.

Back when Alex was younger, he used to sing poorly, but always had the dream of becoming a popstar. After he has become friends with Logan, he and Logan tried to sing beautiful duets, but Alex wasn't near as skilled as Logan was until one day he talked to Logan's mom. She told him that she could brew him a potion which would give him the most beautiful voice in the world. After Alex told Logan about this amazing solution, Logan got furious. He ran to the brewing room which surprised his mom a bit too much. She dropped a cat eye (an ingredient that isn't even needed for the spell) into the brew without her even realizing it. Soon after Alex drank the potion, the effects of the cat eye kicked in and attached catears and a tail to his body. Luckily his voiced changed into a more beautiful sound as well and from that day on, Alex went through life as a catboy.

Even though Alex is part cat, he rather doesn't want to be touched or pet. The only one he doesn't mind it from is Logan, his childhood friend, who he's also crushing, but he's too shy to show it.

During high school he has also become great friends with Stacey. After the talent show 3,5 years ago, they've sang a lot together and have been able to pay their bills from their gigs.

Alex loves Taylor, because she always protects Logan whenever he needs it. Alex would do anything to protect Logan as well, but his fighting abilities are not as strong as Taylor's.