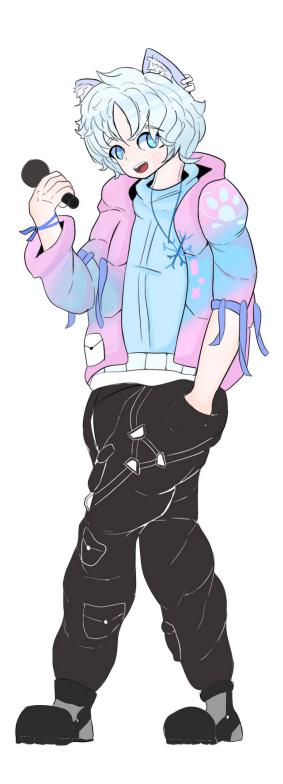

# LOGAN GREENFELT

AGE **HEIGHT** BREED black/Purple HAIR COLOUR puple EYE COLOUR EMOTION POSE bon't core, mic floot ROLE IN GROUP MAIN MAIL Singer COLOUR THEME CLOTHING:

#### LIKES:

Affection (experially from Alex)
Using his magic
ALEXXX of purple & pink
Any shade of purple & pink
Any shade confy hoodies
Any stade confy hoodies Hgu clothing Long jackets

#### RELATIONSHIP WITH OTHERS:

LILLIA: TAYLOR: W W W W Secretly in love with Alex - sundere Alex x Loyan got sus energy Toylor = older sister

#### **DISLIKES**:

Big crowds, people makin pics, When people get close to Alex, being active, walking Any other colour photoshoods Lillia's Clinginess