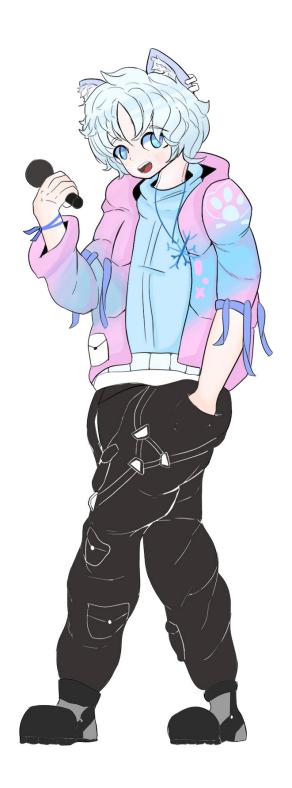

# **ALEX STRANGEVILLE**

AGE
HEIGHT
BREED
Catboy
HAIR COLOUR
EYE COLOUR
EMOTION POSE
ROLE IN GROUP
Leader
COLOUR THEME CLOTHING:

#### LIKES:

Singing, Dancing,
His Gons, Loyan, Toyor,
Drinking, neon aesthetics
Purple, Stack, white, red
wearing Logan's hoodies
soying 'no u', 75 music

#### RELATIONSHIP WITH OTHERS:

LOGAN: W W W W W W W LILLIA: W W W W W W TAYLOR: W W W W W W

Crushing on best friend? Logan & Alex sus energy

#### **DISLIKES**:

Performing, being formal dishonesty, clubs yellow, green Physical touch (except from Logan)

## **FLEX STRANGENILLE**

Alex is the leader and founder of CMD' Pop. He's the most mysterious member of them all. Is he a cat? Is he boy? No, he's a catboy. A man in a human body with catears and a tail attached to it. He didn't always used to be like this.

Back when Alex was younger, he used to sing poorly, but always had the dream of becoming a popstar. After he has become friends with Logan, he and Logan tried to sing beautiful duets, but Alex wasn't near as skilled as Logan was until one day he talked to Logan's mom. She told him that she could brew him a potion which would give him the most beautiful voice in the world. After Alex told Logan about this amazing solution, Logan got furious. He ran to the brewing room which surprised his mom a bit too much. She dropped a cat eye (an ingredient that isn't even needed for the spell) into the brew without her even realizing it. Soon after Alex drank the potion, the effects of the cat eye kicked in and attached catears and a tail to his body. Luckily his voiced changed into a more beautiful sound as well and from that day on, Alex went through life as a catboy.

Even though Alex is part cat, he rather doesn't want to be touched or pet. The only one he doesn't mind it from is Logan, his childhood friend, who he's also crushing, but he's too shy to show it.

During high school he has also become great friends with Stacey. After the talent show 3,5 years ago, they've sang a lot together and have been able to pay their bills from their gigs.

Alex loves Taylor, because she always protects Logan whenever he needs it. Alex would do anything to protect Logan as well, but his fighting abilities are not as strong as Taylor's.