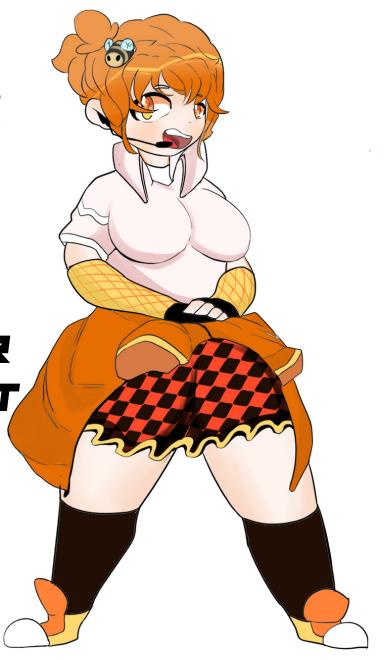

# STACEY COLLINS

HEIGHT

BREED

HAIR COLOUR

EYE COLOUR

EMOTION POSE

Colon, Shy, headset mic

ROLE IN GROUP Main dancer

COLOUR THEME CLOTHING:

### RELATIONSHIP WITH OTHERS:

#### LIKES:

Flowers

Crop tops + skirts

Chess aesthetic

moneyy

per Forming

black & white

#### **DISLIKES**:

Her family
Lillia
Talent shows (because she was
and Place)
Crowded places
Singing in a studio

## STRCEY COLLINS

Stacey is the youngest member of CMD'm Pop. Her and Alex go way back, during their high school days. Both Alex and Stacey participated in a talent show when they were 16 years old. Alex got fourth and Stacey got second, but after this encounter the two started to become friends and decided to perform from time to time around school and nearby bars.

We jump two years further in time, the end of high school, their ways would part, but Alex thought he and Stacey could achieve more in life. Which is why he asked her if she wanted to join in a band he wanted to create together with his best friend and their sister. Stacey obviously agreed and from that day on she became part of CMD'm Pop.