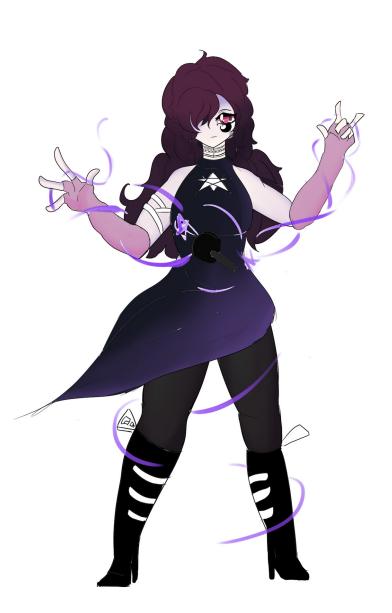

# FLL ROUNDER CENTER MATNAE torlor preenselt

# TAYLOR GREENFELT

AGE
HEIGHT

I, 80 m

BREED

Witch
HAIR COLOUR
EYE COLOUR
EMOTION POSE

Cising pose, headest mic

ROLE IN GROUP Wain female vocals

COLOUR THEME CLOTHING:

Photoshouts
Singing Stacey's clothes
Stealing Stacey's clothes
Purple aesthetics
Har brother pper
#1 Alexan shipper

People who use her (bother)

Cillia

Dishonest people

Dis (rouds)

## TRYLOR GREENFELT

Taylor is the oldest member of CMD'm Pop and the older sister of Logan. Both Logan and Taylor have achieved the power of witchcraft, which they can thank their mom for. Taylor has always been very protective of her little brother, since he always tends to get in trouble with his cold, not caring attitude. Besides loving him, she adores the fact that Logan is heavily crushing on Alex.