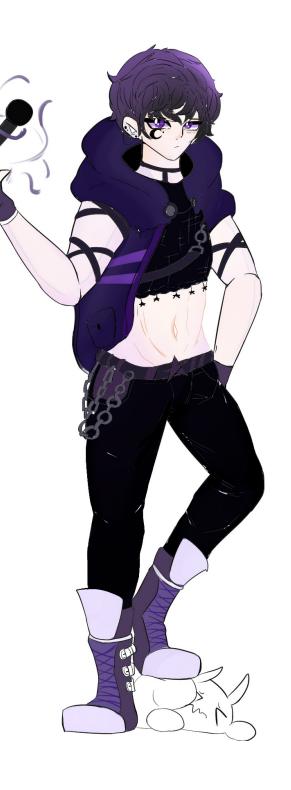

# **ALEX STRANGEVILLE**

AGE
HEIGHT
BREED
Catboy
HAIR COLOUR
EYE COLOUR
EMOTION POSE
ROLE IN GROUP
Leader
COLOUR THEME CLOTHING:

#### LIKES:

Singing, Dancing,
His Gons, Loyan, Toyor,
Drinking, neon aesthetics
Purple, Stack, white, red
wearing Logan's hoodies
soying 'no u', 75 music

#### RELATIONSHIP WITH OTHERS:

LOGAN: W W W W W W W LILLIA: W W W W W W TAYLOR: W W W W W W

Crushing on best friend? Logan & Alex sus energy

#### **DISLIKES**:

Performing, being formal dishonesty, clubs yellow, green Physical touch (except from Logan)