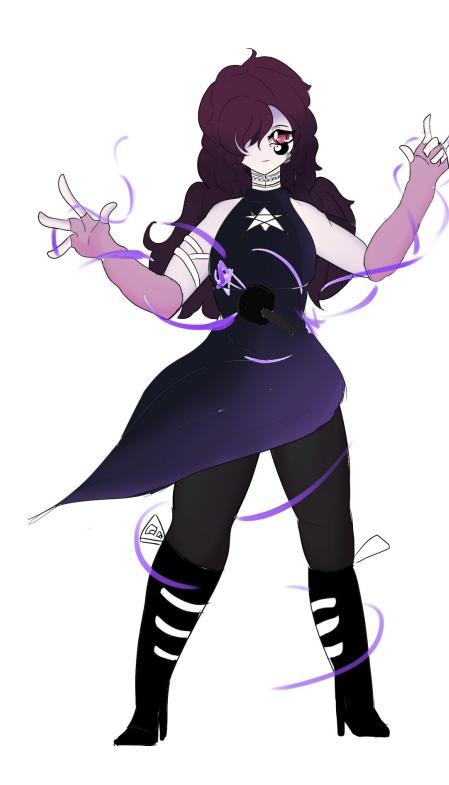

# FLL ROUNDER CENTER MATNAE torlor preenselt

# TAYLOR GREENFELT

AGE
HEIGHT

I, 80 m

BREED

Witch
HAIR COLOUR
EYE COLOUR
EMOTION POSE

Cising pose, headest mic

ROLE IN GROUP Wain female vocals

COLOUR THEME CLOTHING:

Photoshouts
Singing Stacey's clothes
Stealing Stacey's clothes
Purple aesthetics
Har brother pper
#1 Alexan shipper

People who use her (bother)

Cillia

Dishonest people

Dis (rouds)

## TRYLOR GREENFELT

Taylor is the oldest member of CMD'm Pop and the older sister of Logan. Both Logan and Taylor have achieved the power of witchcraft, which they can thank their mom for. Taylor has always been very protective of her little brother, since he always tends to get in trouble with his cold, not caring attitude. Besides loving him, she adores the fact that Logan is heavily crushing on Alex.