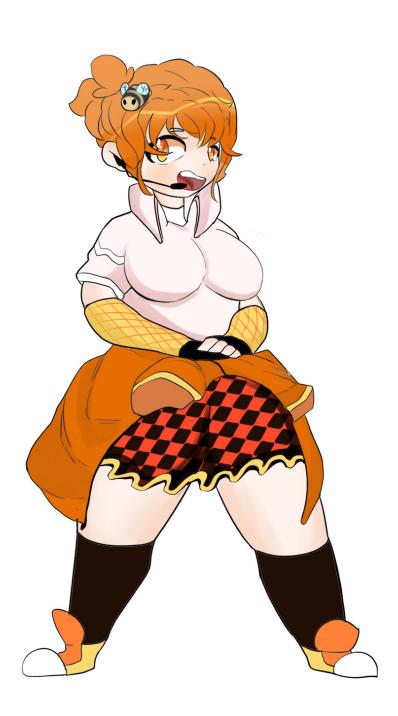

# FLL ROUNDER CENTER MATNAE torlor preenselt

# TAYLOR GREENFELT

AGE
HEIGHT

I, 80 m

BREED

Witch
HAIR COLOUR
EYE COLOUR
EMOTION POSE

Cising pose, headest mic

ROLE IN GROUP Wain female vocals

COLOUR THEME CLOTHING:

Photoshouts
Singing Stacey's clothes
Stealing Stacey's clothes
Purple aesthetics
Har brother pper
#1 Alexan shipper

People who use her (bother)

Cillia

Dishonest people

Dis (rouds)

## TRYLOR GREENFELT

Taylor is the oldest member of CMD'm Pop and the older sister of Logan. Both Logan and Taylor have achieved the power of witchcraft, which they can thank their mom for. Taylor has always been very protective of her little brother, since he always tends to get in trouble with his cold, not caring attitude. Besides loving him, she adores the fact that Logan is heavily crushing on Alex.