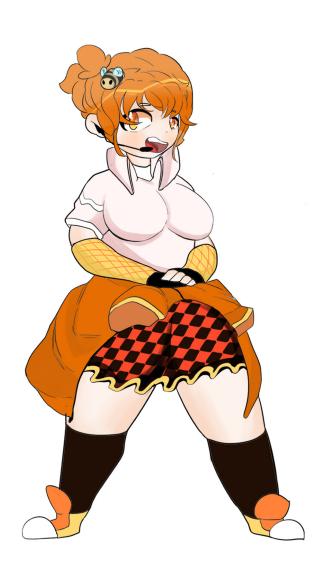

# MRIN RAPPER VISUALS

lilia chandlet

LERO DANCER
MAIN NOCALIST
MAIKNAE

stacer collins

# STACEY COLLINS

HEIGHT

BREED

HAIR COLOUR

EYE COLOUR

EMOTION POSE

Colon, Shy, headset mic

ROLE IN GROUP Main dancer

COLOUR THEME CLOTHING:

### RELATIONSHIP WITH OTHERS:

#### LIKES:

Flowers

Crop tops + skirts

Chess aesthetic

moneyy

per Forming

black & white

#### **DISLIKES**:

Her family
Lillia
Talent shows (because she was
and Place)
Crowded places
Singing in a studio

## STRCEY COLLINS

Stacey is the youngest member of CMD'm Pop. Her and Alex go way back, during their high school days. Both Alex and Stacey participated in a talent show when they were 16 years old. Alex got fourth and Stacey got second, but after this encounter the two started to become friends and decided to perform from time to time around school and nearby bars.

We jump two years further in time, the end of high school, their ways would part, but Alex thought he and Stacey could achieve more in life. Which is why he asked her if she wanted to join in a band he wanted to create together with his best friend and their sister. Stacey obviously agreed and from that day on she became part of CMD'm Pop.