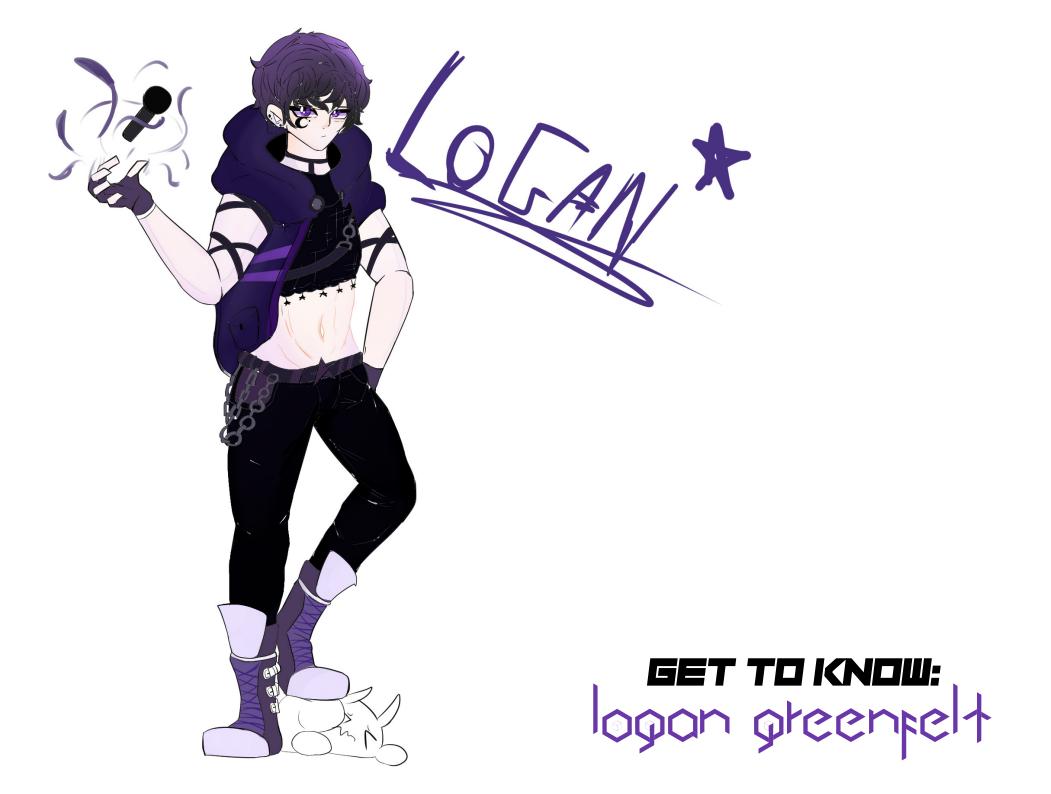

# LOGAN GREENFELT

AGE **HEIGHT** BREED black/Purple HAIR COLOUR puple EYE COLOUR EMOTION POSE bon't core, mic floot ROLE IN GROUP MAIN MAIL Singer COLOUR THEME CLOTHING:

#### LIKES:

Affection (experially from Alex)
Using his magic
ALEXXX of purple & pink
Any shade of purple & pink
Any shade confy hoodies
Any stade confy hoodies Hgu clothing Long jackets

#### RELATIONSHIP WITH OTHERS:

LILLIA: TAYLOR: W W W W Secretly in love with Alex - sundere Alex x Loyan got sus energy Toylor = older sister

#### **DISLIKES**:

Big crowds, people makin pics, When people get close to Alex, being active, walking Any other colour photoshoods Lillia's Clinginess

## LOGAN GREENFELT

Logan is the longest lasting member of CMD'm Pop and the younger brother of Taylor. Both Logan and Taylor have achieved the power of witchcraft, which they can thank their mom for.

Logan has always been a bit of an emo kid, yet he always had his loyal friend Alex and his older sister Taylor by his side to protect him against bullies. He might seem cold on the outside, but he actually really cares about Alex and Taylor.

Besides his family he also really likes attention, and he gets that a lot from Lillia. His sister has warned him many times before of how possessive Lillia gets but he doesn't seem to bother.

Although he loves the physical touch that she gives him, he prefers to receive it from the white haired catboy Alex. He tries to hide it and act all tough when there are other people around, but when they're alone, he's an extreme softy for him.

Logan cares a lot about his image and therefore dislikes photoshoots, because he's never happy enough with the pictures they take. The only pictures he's happy with are the cute selfies that him and Alex make during their free time or after the shows.

Logan and Alex have known each other since the end of elementary school and have been best friends ever since. He wouldn't want to lose Alex. Not for anything in this world.

GET TO KNOW: