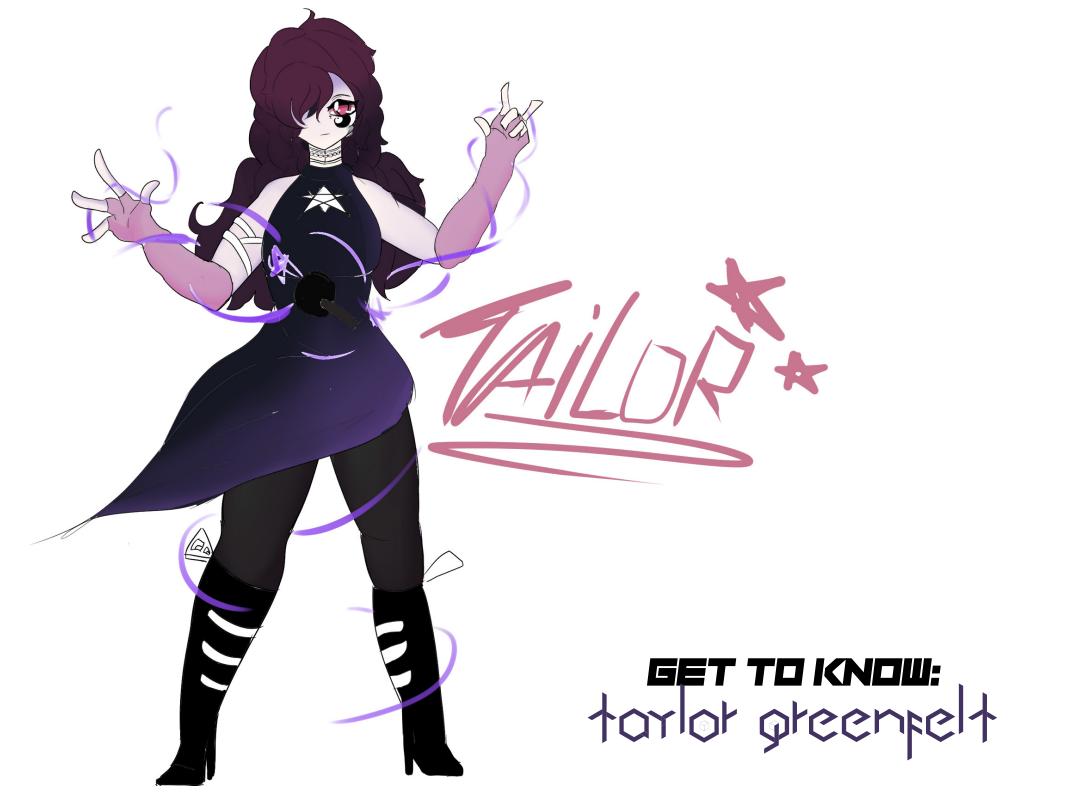

# FLL ROUNDER CENTER MATNAE torlor preenselt

# TAYLOR GREENFELT

AGE
HEIGHT

I, 80 m

BREED

Witch
HAIR COLOUR
EYE COLOUR
EMOTION POSE

Cising pose, headest mic

ROLE IN GROUP Wain female vocals

COLOUR THEME CLOTHING:

Photoshouts
Singing Stacey's clothes
Stealing Stacey's clothes
Purple aesthetics
Har brother pper
#1 Alexan shipper

People who use her (bother)

Cillia

Dishonest people

Dis (rouds)

## TRYLOR GREENFELT

Taylor is the oldest member of CMD'm Pop and the older sister of Logan. Both Logan and Taylor have achieved the power of witchcraft, which they can thank their mom for. Taylor has always been very protective of her little brother, since he always tends to get in trouble with his cold, not caring attitude. Besides loving him, she adores the fact that Logan is heavily crushing on Alex.